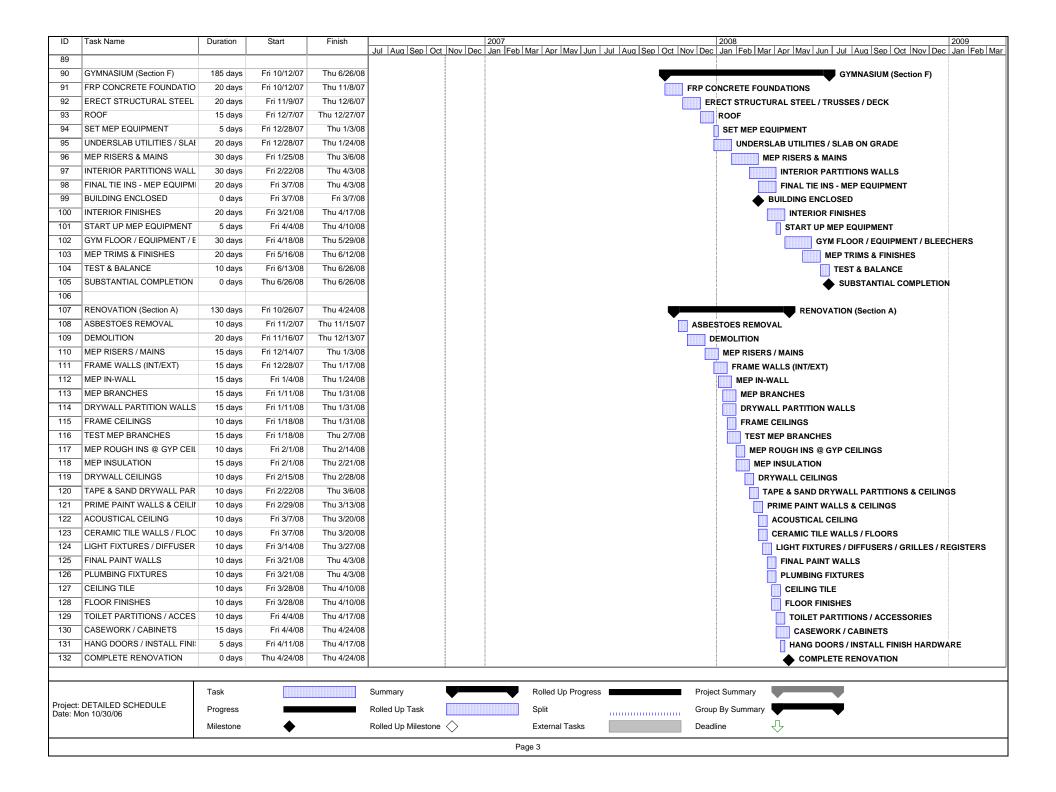

## **DETAILED PROJECT SCHEDULE**

Please see Appendix A for Detailed Project Schedule

#### IMPORTANT PROJECT DATES

Mobilization on Site August 17, 2006 FRP Footings (South Addition) November 20, 2006 Steel Erection (South Addition) January 8, 2007 Building Enclosed (South Addition) June, 8 2007 Substantial Completion (South Addition) October 11, 2007 FRP Footings (Gymnasium) October 12, 2007 Asbestos Removal (Renovation) November 2, 2007 November 9, 2007 Steel Erection (Gymnasium) Building Enclosed (Gymnasium) March 7, 2008 Substantial Completion (Renovation) April 24, 2008 Substantial Completion (Gymnasium) June 26, 2008 Final Acceptance of Project August 14, 2008

### **South Addition**

The South Addition's foundation system is constructed of spread footings, continuous footings, and foundation walls. Construction starts from the existing building and continues south, away from the building. A total of ten days for mass excavation is necessary prior to the foundation construction.

### Gymnasium

Similarly, the Gymnasium's foundation system is constructed of spread footings, continuous footings, and foundation walls.

## Renovation

There is no additional foundation construction required for the renovation. However, it is important that a 3/8" expansion joint is between the existing and new structure with 3/8" expansion bolts tying into the existing structure.

#### South Addition

The steel erection sequence starts closest to the existing building in section B. The erection process continues south finishing with section E. No crane has been selected at this time due to the project still being in the early phases of construction. It has been noted that more than one crane location will be needed to cover the entire building.

### Gymnasium

The erection sequence continues with section F. Here steel columns and joists are erected. The gym walls are constructed of concrete filled CMU block.

## Renovation

Some of the existing bearing walls and steel girders, on the south wall of the existing building, will be removed and replaced with structural steel. This steel erection will occur in section A during the last erection sequence.