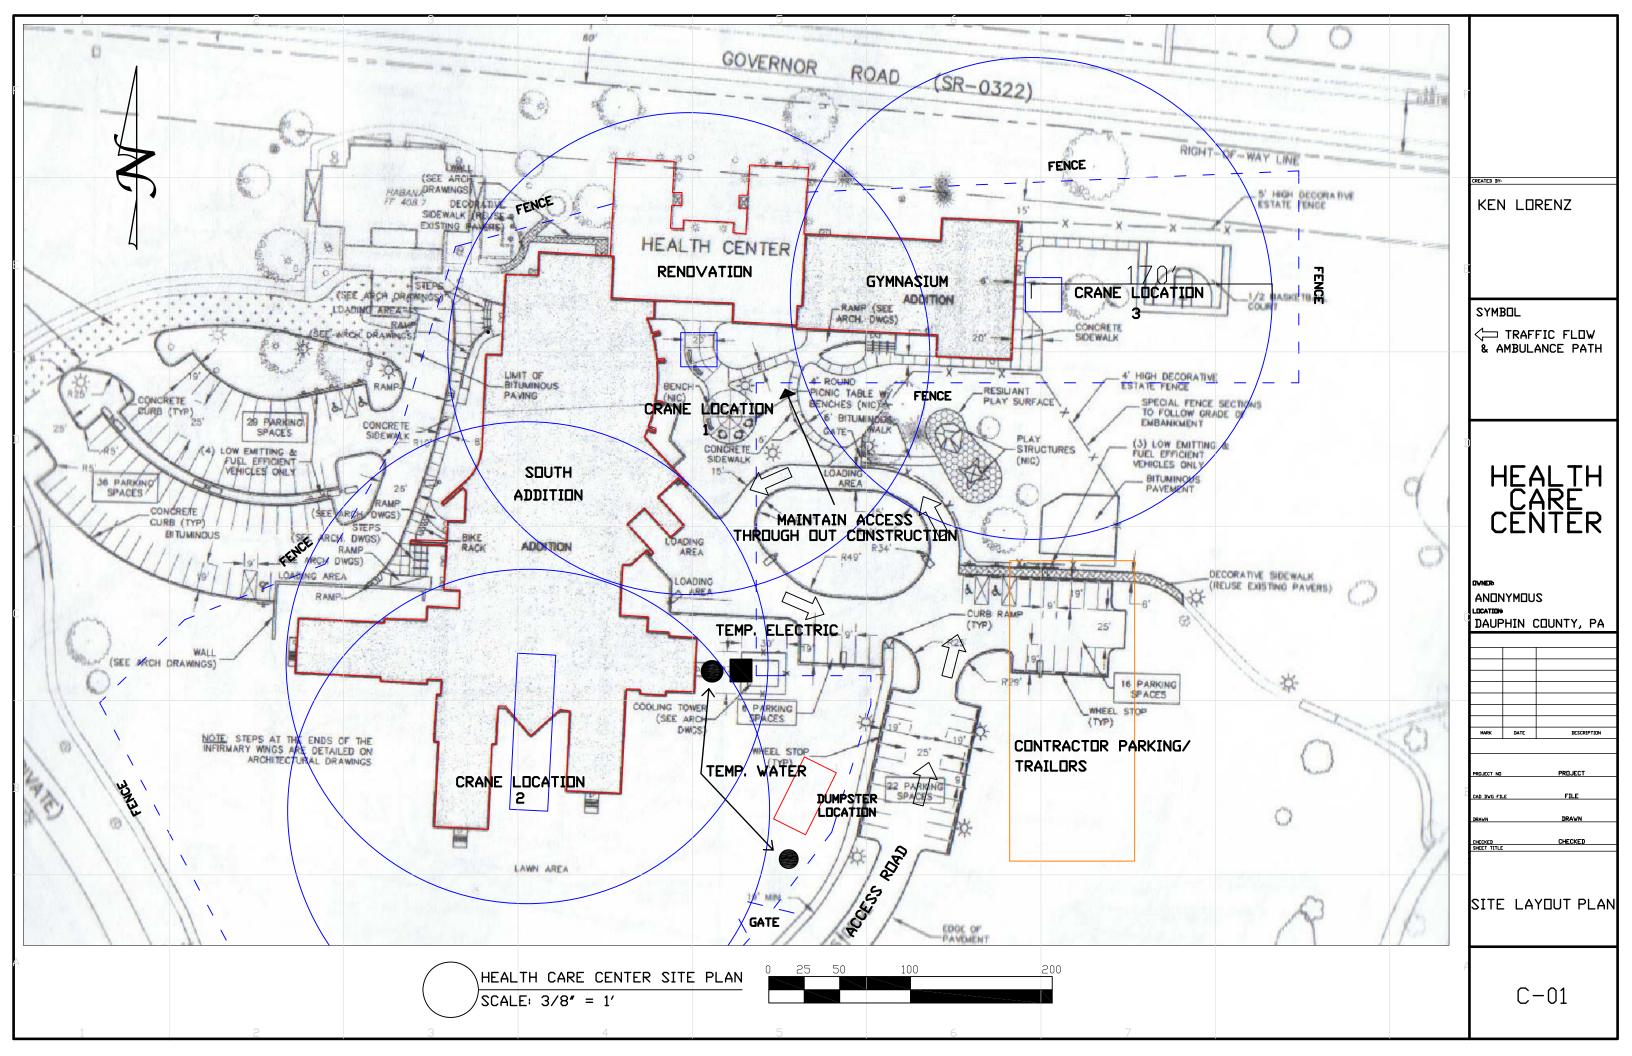

## **SITE LAYOUT PLANNING**

Please see Appendix B for Site Plan Layout

The site layout plan is designed during the superstructure phase. It is important that the Health Care Center remain operational throughout the construction process. The entrance south of the existing building must remain accessible throughout construction. The access road to the construction site will also serve as the ambulance path for the existing building. There is a gate located along side the access road where all construction vehicles can enter the site. Also, located near the gate will be dumpsters to allow for easy pick up. Contractor parking and trailer location will be outside the fenced off site along the access road. As mentioned in the detailed project schedule, no crane has been selected for the project yet. It has been noted that there will be more than one location for the crane. These locations have been designated to be located south of the existing building, then south of the south addition, and lastly east of the gymnasium. A crane radius of 170 feet is required to cover all of the building.