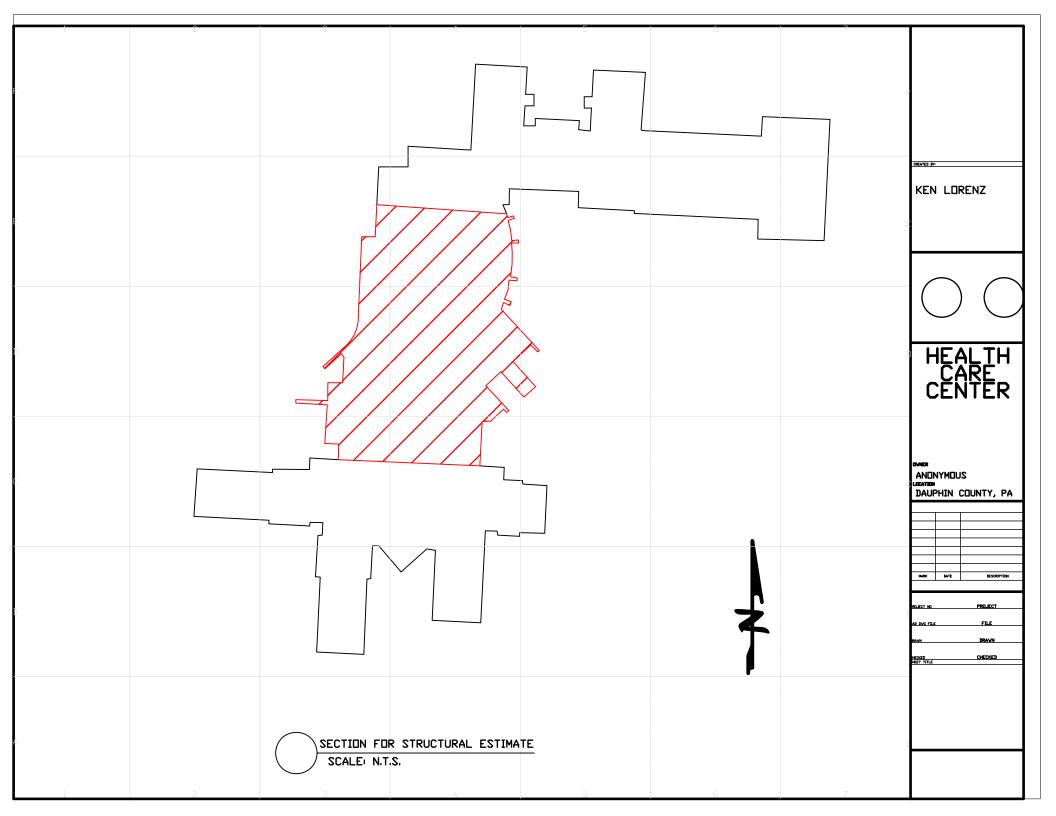

## **DETAILED STRUCTURAL ESTIMATE**

Please see Appendix D for Detailed Structural Estimate

|                  | STRUCTURAL ESTIMATE Costs of Section Takeoff |
|------------------|----------------------------------------------|
| CONCRETE         | Amount                                       |
|                  | 224150                                       |
| MASONRY          | Amount                                       |
|                  | 63280                                        |
| STEEL            | Amount                                       |
|                  | 1113040                                      |
| STRUCTURAL TOTAL | 1400470                                      |

#### GENERAL INFORMATION

Due to no typical bay design in the Health Care Center, the detail structural estimate was taken off of the section shown in Appendix D, instead of the entire structure. This section includes part of the first floor, part of the second floor/low roof, the penthouse floor/high roof, and penthouse roof. Columns were estimated separately. The columns were estimated this way because some columns are from floor to floor, while others are the entire height of the building. All pricing was taken from the computer program Cost Works. Included in the estimate are the following:

#### Concrete

- o Rebar
- o Welded Wire Mesh
- o Slab-On-Grade
- o Slab-On-Deck
- o Footings

## **DETAILED STRUCTURAL ESTIMATE**

Please see Appendix D for Detailed Structural Estimate

- Masonry
  - o 8" CMU with rebar
- Steel
  - o Beams
  - o Columns
  - Metal Deck

#### **COMPARISON**

The structural costs come from the design development estimate provided by Gilbane. These costs are currently out to bid and are not the actual structural costs. These costs also include non-structural and non-load bearing components. The concrete in the estimate is 8% of the actual construction cost for concrete. Masonry is 5% of the actual cost for masonry and steel is 55% of the actual cost for steel. The total estimated structural cost is 23% of the actual costs. Some reasons for the concrete and masonry percentages being low include the following: