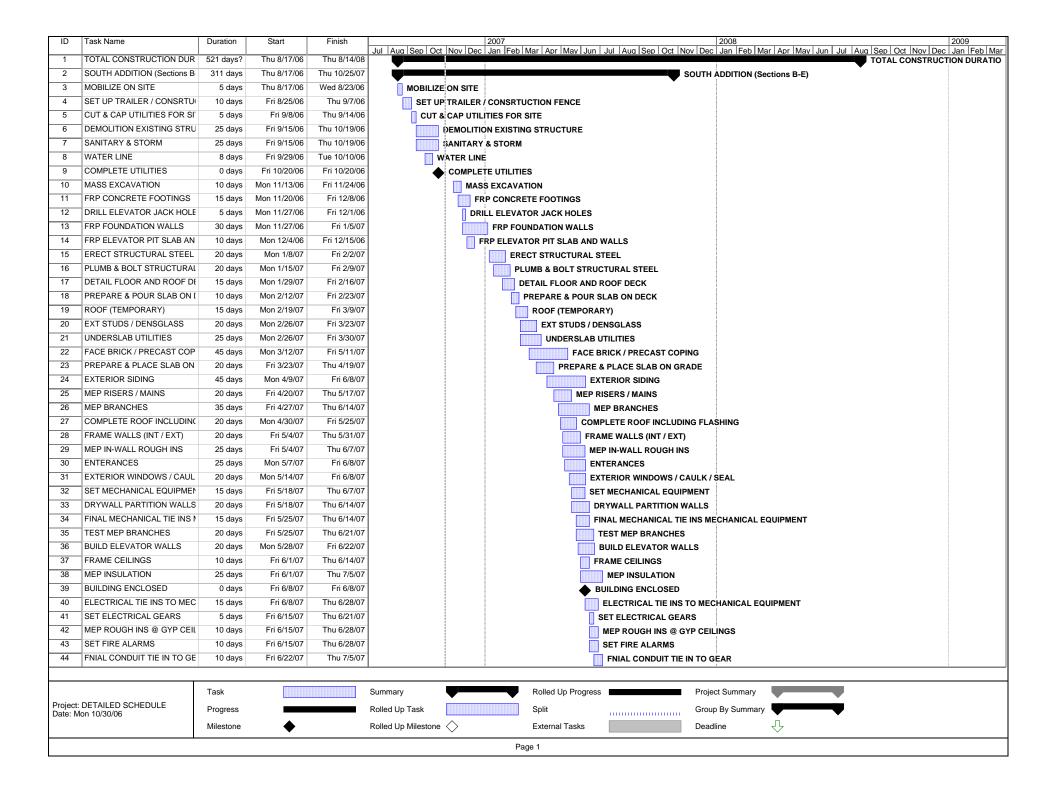

## **DETAILED PROJECT SCHEDULE**

Please see Appendix A for Detailed Project Schedule

#### IMPORTANT PROJECT DATES

Mobilization on Site August 17, 2006 FRP Footings (South Addition) November 20, 2006 Steel Erection (South Addition) January 8, 2007 Building Enclosed (South Addition) June, 8 2007 Substantial Completion (South Addition) October 11, 2007 FRP Footings (Gymnasium) October 12, 2007 Asbestos Removal (Renovation) November 2, 2007 November 9, 2007 Steel Erection (Gymnasium) Building Enclosed (Gymnasium) March 7, 2008 Substantial Completion (Renovation) April 24, 2008 Substantial Completion (Gymnasium) June 26, 2008 Final Acceptance of Project August 14, 2008

### **South Addition**

The South Addition's foundation system is constructed of spread footings, continuous footings, and foundation walls. Construction starts from the existing building and continues south, away from the building. A total of ten days for mass excavation is necessary prior to the foundation construction.

### Gymnasium

Similarly, the Gymnasium's foundation system is constructed of spread footings, continuous footings, and foundation walls.

## Renovation

There is no additional foundation construction required for the renovation. However, it is important that a 3/8" expansion joint is between the existing and new structure with 3/8" expansion bolts tying into the existing structure.

#### South Addition

The steel erection sequence starts closest to the existing building in section B. The erection process continues south finishing with section E. No crane has been selected at this time due to the project still being in the early phases of construction. It has been noted that more than one crane location will be needed to cover the entire building.

### Gymnasium

The erection sequence continues with section F. Here steel columns and joists are erected. The gym walls are constructed of concrete filled CMU block.

## Renovation

Some of the existing bearing walls and steel girders, on the south wall of the existing building, will be removed and replaced with structural steel. This steel erection will occur in section A during the last erection sequence.